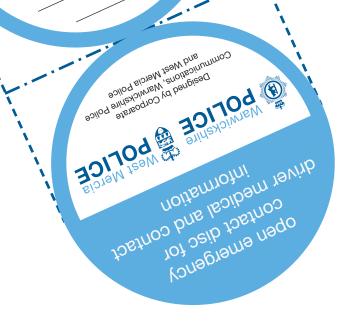

## **Step Two**

Print out this sheet, cut and fold along the dotted lines to prevent information being visible

**Step Three** 

Insert into your tax disc holder.

## Share with your family, friends and colleagues you could help save a life!

Use blank circles to add additional information or details about regular passengers. CEI

Name:

Relation

Emergency contact Information